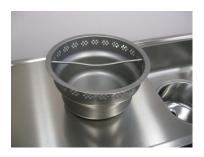

# <u>Includes</u>

- Stainless steel wall brackets
- Round plaster sump with removable perforated basket and lid
- 38mm waste fitting
- PS H hospital plaster sink and plain top