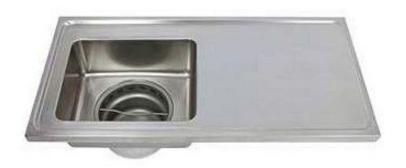

# MHP805 PLASTER SINK

#### **Description**

- Model MHP805 is our stainless steel plaster sink
- Pressed top to conform to HBN 00-10 Part C and HTM64 hospital standards
- Manufactured from grade 304 stainless steel, 1.2mm thick
- Tap holes drilled to customer specification
- Choice of left or right hand drainer

# **Dimensions**

- Height: 425mm

- Overall length: 1200mm - Front to back: 600mm

# <u>Includes</u>

- Stainless steel wall brackets
- Round plaster sump with removable perforated basket and lid
- 38mm waste fitting
- PS H hospital plaster sink and plain top