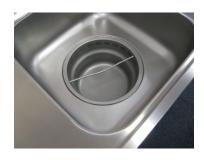

# <u>Includes</u>

- Stainless steel wall brackets
- Round plaster sump with removable perforated basket and lid
- 38mm waste fitting
- PS H hospital plaster sink and plain top